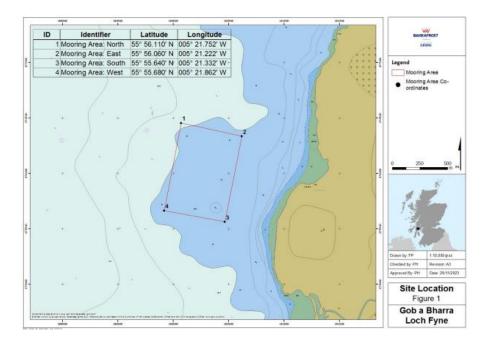

## NOTICE TO MARINERS No 93/23 LOCH FYNE – GOB A BHARRA FISH FARM WRECK RECOVERY

**Chart 3746** 

Mariners are advised that work is underway to recover a sunken feed barge within the charted mooring area of Gob a Bharra Fish Farm in Loch Fyne. Diving is planned to prepare the wreck for recovery and all prescribed lights and shapes will be deployed during dive operations. A separate NTM will be issued in advance of the wreck recovery.