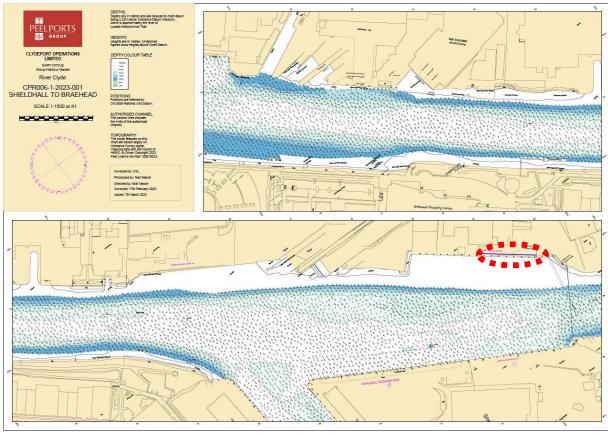

### PARTICULARS/BASIC INFORMATION

| Admiralty Chart No.      | 2007 Plan C          | Survey Drawing No    | CPR 006-1                |
|--------------------------|----------------------|----------------------|--------------------------|
| Min. Depth Alongside     | Refer Survey Drawing | Fendering            | None                     |
| Quay Design              | Solid concrete wharf | Avg Water Density    | 1005.5 kg/m <sup>3</sup> |
| Latitude                 | 55°52.31′N           | Longitude            | 004°20.69′W              |
| Quay length overall      | 140m                 | Eastings/Northings   | 415852, 6192640          |
| No of berths             | 1                    | SWL Bollards         | Non tested               |
| Max vessel LOA           | 120m                 | Avg bollard spacing  | 35m                      |
| Max vessel beam          | No restriction       | Line of the berth    | 118°/298°                |
| Air Draught restrictions | Erskine Bridge**     | Quayside SWL         |                          |
| ISPS Status              | Compliant            | Height of cope edge* | 7.07m                    |

#### **COMMENTS:**

This berth is used for export of scrap metal.

Shallow patches to the west of the berth.

<sup>\*\*</sup> up to 49.8m from MHWS unrestricted, up to 53.3m from MHWS 3 months' notice