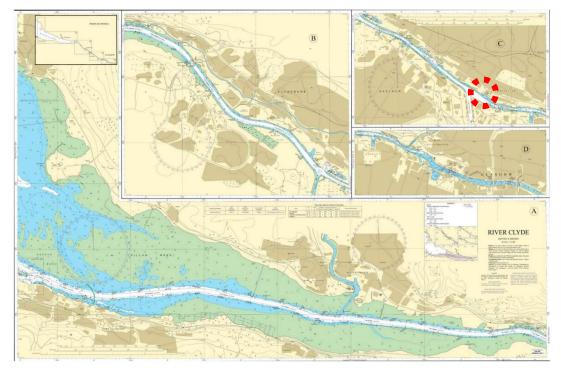

### PARTICULARS/BASIC INFORMATION

| Admiralty Chart No.      | 2007 Plan C          | Survey Drawing No    | CPR 006-1                |
|--------------------------|----------------------|----------------------|--------------------------|
| Min. Depth Alongside     | Refer Survey Drawing | Fendering            | None                     |
| Quay Design              | Solid concrete wharf | Avg Water Density    | 1005.5 kg/m <sup>3</sup> |
| Latitude                 | 55°52.31′N           | Longitude            | 004°20.69′W              |
| Quay length overall      | 140m                 | Eastings/Northings   | 415852, 6192640          |
| No of berths             | 1                    | SWL Bollards         | Non tested               |
| Max vessel LOA           | 120m                 | Avg bollard spacing  | 35m                      |
| Max vessel beam          | No restriction       | Line of the berth    | 118°/298°                |
| Air Draught restrictions | Erskine Bridge**     | Quayside SWL         |                          |
| ISPS Status              | Compliant            | Height of cope edge* | 7.07m                    |