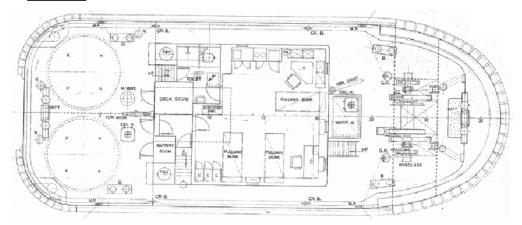

|
| Towing Hook:          | 40t SWL                                                                                                                                                                                              |
| Accommodation:        | 4 Berths. Air Conditioned. Accommodation space is arranged in the deckhouse on the Main Deck level with toilet, shower and laundry facilities                                                        |
| Navigation Equipment: | 2 x Sailor VHF, Radar: Furuno FR8030D, 12" x 48 miles, Echo Sounder: JRC Colour<br>Echo sounder model, JFV 100M2, Fluxgate Compass, MD53 with dial repeater,<br>Sestrel Minor overInead compass, AIS |

## www.carmettugs.co.uk



## CT Upton Harbour Tug



MAIN DECK



BELOW DECK



## www.carmettugs.co.uk