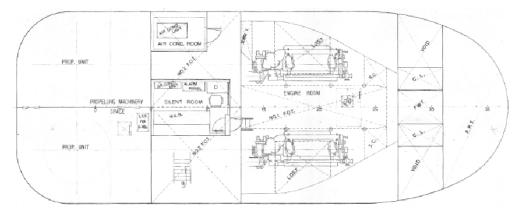

|
| Towing Hook:          | 40t SWL                                                                                                                                                                                              |
| Accommodation:        | 4 Berths. Air Conditioned. Accommodation space is arranged in the deckhouse on the Main Deck level with toilet, shower and laundry facilities                                                        |
| Navigation Equipment: | 2 x Sailor VHF, Radar: Furuno FR8030D, 12" x 48 miles, Echo Sounder: JRC Colour<br>Echo sounder model, JFV 100M2, Fluxgate Compass, MD53 with dial repeater,<br>Sestrel Minor overInead compass, AIS |

## www.carmettugs.co.uk



## CT Upton Harbour Tug



MAIN DECK



BELOW DECK



## www.carmettugs.co.uk