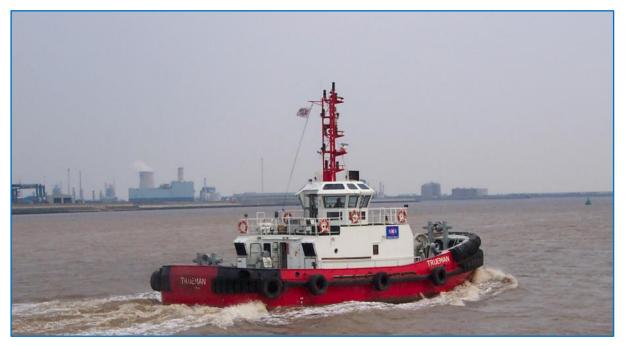

## CT Upton Harbour Tug

| Type of Vessel:       | Harbour Tug                                                                                                                                                                                          |
|-----------------------|------------------------------------------------------------------------------------------------------------------------------------------------------------------------------------------------------|
| Built:                | Imamura Shipbuilding 1987                                                                                                                                                                            |
| Classification:       | Lloyds 100A1 Tug, MCA Workboat                                                                                                                                                                       |
| Length:               | 22.60 m                                                                                                                                                                                              |
| Beam:                 | 8.50 m                                                                                                                                                                                               |
| Draft:                | 3.50 m                                                                                                                                                                                               |
| gt:                   | 131                                                                                                                                                                                                  |
| Free Running Speed:   | 11.8 knots                                                                                                                                                                                           |
| Bollard Pull:         | 35 tonnes                                                                                                                                                                                            |
| Main Engines:         | 2 x Niigata 6L25CXE                                                                                                                                                                                  |
| Total Power:          | 2,600 bhp @ 720 RPM                                                                                                                                                                                  |
| Propulsion:           | 2 xNiigata ZP-2A Z-peller Azimuth Stern Drive Units with slipping clutches                                                                                                                           |
| Generator Sets:       | 2x 64 kw 380V, 50 hz alternators driven by Yanmar 6CHL-HTN diesel engines                                                                                                                            |
| Electrical System:    | 24v DC and 220/415V connections                                                                                                                                                                      |
| Fuel Oil:             | 20 m3                                                                                                                                                                                                |
| Fresh Water:          | 35 m3                                                                                                                                                                                                |
| Towing Winch:         | Electro-hydraulic single drum with double warping heads and double gypsies                                                                                                                           |
|                       | 60t BL                                                                                                                                                                                               |
| Towing Hook:          | 40t SWL                                                                                                                                                                                              |
| Accommodation:        | 4 Berths. Air Conditioned. Accommodation space is arranged in the deckhouse on the Main Deck level with toilet, shower and laundry facilities                                                        |
| Navigation Equipment: | 2 x Sailor VHF, Radar: Furuno FR8030D, 12" x 48 miles, Echo Sounder: JRC Colour<br>Echo sounder model, JFV 100M2, Fluxgate Compass, MD53 with dial repeater,<br>Sestrel Minor overInead compass, AIS |