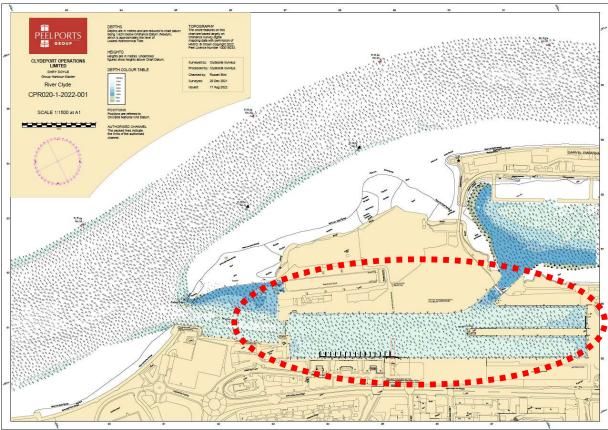

## PARTICULARS/BASIC INFORMATION

| Admiralty Chart No.      | 1994                 | Survey Drawing No    | CPR 020-1                |
|--------------------------|----------------------|----------------------|--------------------------|
| Min. Depth Alongside     | Refer Survey Drawing | Fendering            | None                     |
| Quay Design              | Solid stone wall     | Avg Water Density    | 1018.3 kg/m <sup>3</sup> |
| Latitude                 | 55°56.70′N           | Longitude            | 004°43.90′W              |
| Quay length overall      | 340m (north wall)    | Eastings/Northings   | 391852, 6201312          |
| Dock entrance width      | 22.5m (reduced by    | SWL Bollards         | Unknown                  |
|                          | fendering)           |                      |                          |
| Max vessel LOA           | Beam dependent       | Avg bollard spacing  | 15m                      |
| Max vessel beam          | 20m                  | Line of the berth    | 114°/294°                |
| Air Draught restrictions | Crane – see comments | Quayside SWL         |                          |
| ISPS Status              | Compliant            | Height of cope edge* | 5.83m                    |

## **COMMENTS:**

Historical crane 39.6m above MWHS (not in use) located on Southern wall of dock

Dock facility