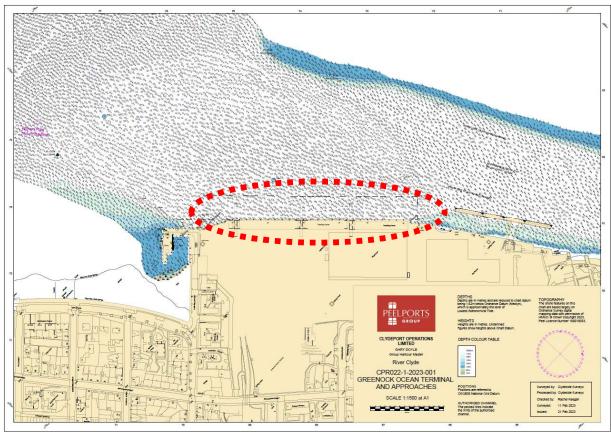

# PARTICULARS/BASIC INFORMATION

| Admiralty Chart No.      | 1994                  | Survey Drawing No    | CPR 022-1                |
|--------------------------|-----------------------|----------------------|--------------------------|
| Min. Depth Alongside     | Refer Survey Drawing  | Fendering            | Pencil Fenders           |
| Quay Design              | Piled and Sheet Piled | Avg Water Density    | 1018.2 kg/m <sup>3</sup> |
| Latitude                 | 55°57.00′N            | Longitude            | 004°45.00′W              |
| Quay length overall      | 366m                  | Eastings/Northings   | 390721, 6201897          |
| No of berths             | 2 (east and west)     | SWL Bollards         | 75T                      |
| Max vessel LOA           | 400m                  | Avg bollard spacing  | 15m                      |
| Max vessel beam          | N/A                   | Line of the berth    | 135°/315°                |
| Air Draught restrictions | Cranes – see comments | Quayside SWL         |                          |
| ISPS Status              | Compliant             | Height of cope edge* | 5.71m                    |