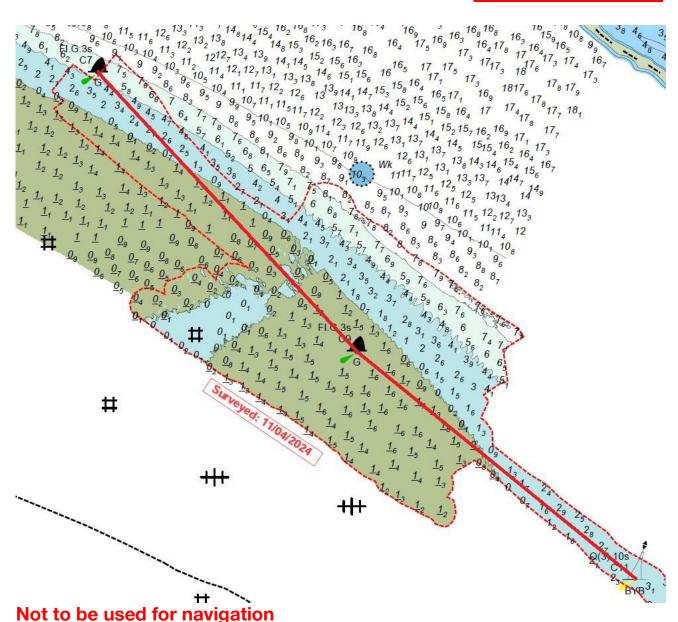

## FURTHER ENCROACHMENT OF ASKEW SPIT AT C9

NOTICE IS HEREBY GIVEN that a recent hydrographic survey has identified further encroachment of Askew Spit beyond the starboard buoy line (in the direction of buoyage) in the vicinity of C9.

The drying contour extends up to 60m beyond the buoy line for approximately 425m north-west and 300m south-east of C9. The least sounding of this feature beyond the buoy line is 1.7m above Chart Datum.

Mariners are advised to navigate in this area of the Crosby Channel with additional care and caution.

мом/1135/072/L002c 13 April 2024