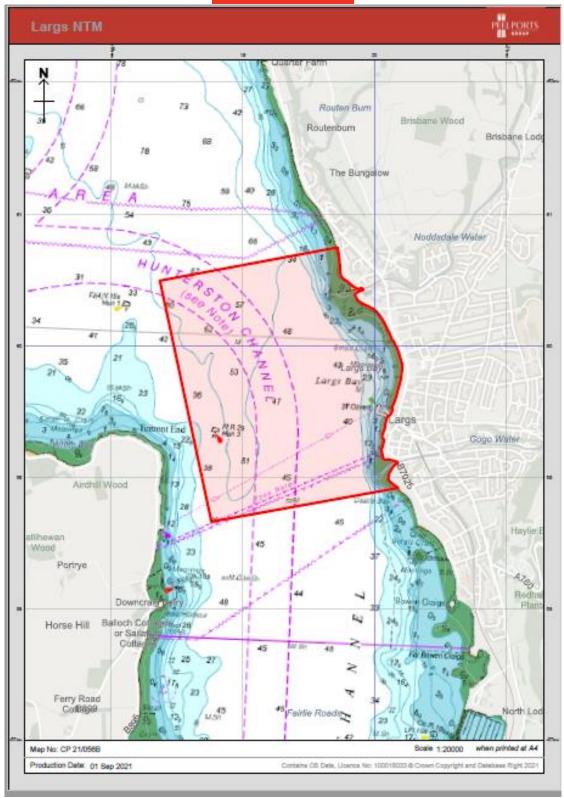

The following co-ordinates define the Maritime Exclusion Zone.

| • | NW corner | 55° 48.209'N | 4° 53.967'W |
|---|-----------|--------------|-------------|
| • | NE corner | 55° 48.375'N | 4° 52.691'W |
| • | SE corner | 55° 47.406'N | 4° 52.147'W |
| • | SW corner | 55° 47.233'N | 4° 53.520'W |

The chart extract below illustrates the display Marine Exclusion Zone (MEZ). Vessels are to ensure they clear the MEZ 15 mins prior to each flying serial as prescribed above. The MEZ is to remain clear for the serial duration. Mariners who fail to clear the area will have a direct impact on the event and we would encourage a proactive approach throughout.