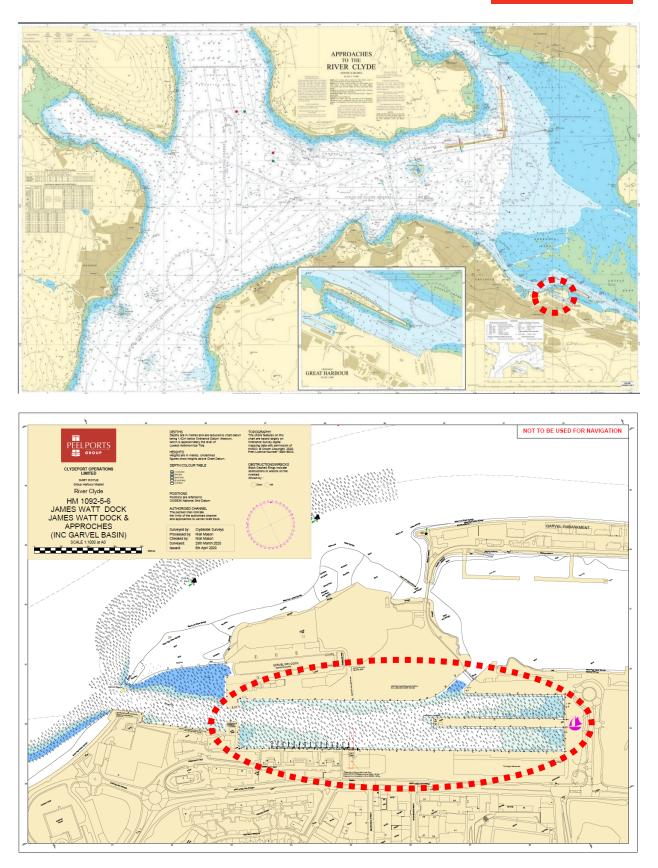

# **JAMES WATT DOCK - GREENOCK**

### PARTICULARS/BASIC INFORMATION

| Admiralty Chart No.                           | 1994               | Survey Drawing No    | HM-1092-5                |
|-----------------------------------------------|--------------------|----------------------|--------------------------|
| Min. Depth Alongside Refer Survey Drawing     |                    | Fendering            | None                     |
| Quay Design                                   | Solid stone wall   | Avg Water Density    | 1018.3 kg/m <sup>3</sup> |
| Latitude                                      | atitude 55°56.70'N |                      | 004°43.90'W              |
| Quay length overall                           | 340m (north wall)  | Eastings/Northings   | 391852, 6201312          |
| Dock entrance width                           | 22.5m (reduced by  | SWL Bollards         | Unknown                  |
|                                               | fendering)         |                      |                          |
| Max vessel LOA                                | Beam dependent     | Avg bollard spacing  | 15m                      |
| Max vessel beam 20m                           |                    | Line of the berth    | 114°/294°                |
| Air Draught restrictions Crane – see comments |                    | Quayside SWL         |                          |
| ISPS Status                                   | Compliant          | Height of cope edge* | 5.83m                    |

## COMMENTS:

Historical crane 39.6m above MWHS (not in use) located on Southern wall of dock