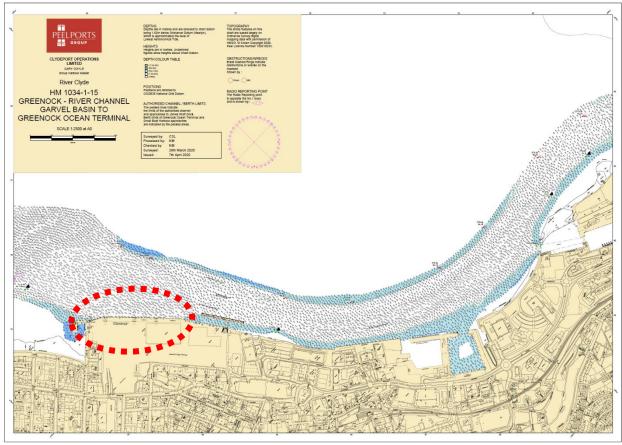

## PARTICULARS/BASIC INFORMATION

| Admiralty Chart No.      | 1994                  | Survey Drawing No    | HM-1034-1                |
|--------------------------|-----------------------|----------------------|--------------------------|
| Min. Depth Alongside     | Refer Survey Drawing  | Fendering            | Pencil Fenders           |
| Quay Design              | Piled and Sheet Piled | Avg Water Density    | 1018.2 kg/m <sup>3</sup> |
| Latitude                 | 55°57.00′N            | Longitude            | 004°45.00′W              |
| Quay length overall      | 366m                  | Eastings/Northings   | 390721, 6201897          |
| No of berths             | 2 (east and west)     | SWL Bollards         | 75T                      |
| Max vessel LOA           | 400m                  | Avg bollard spacing  | 15m                      |
| Max vessel beam          | N/A                   | Line of the berth    | 135°/315°                |
| Air Draught restrictions | Cranes – see comments | Quayside SWL         |                          |
| ISPS Status              | Compliant             | Height of cope edge* | 5.71m                    |