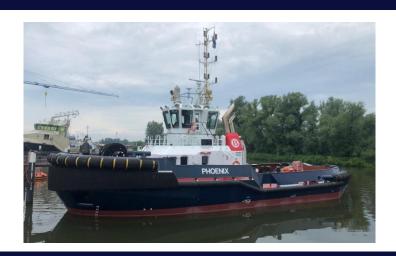

# **EQUIPMENT SHEET | VB PHOENIX**

Main data

Tug type ASD 2810
Gross tonnage 294
Length overall 28.67 m
Beam overall 10.43 m
Air draft 18 m
Max. Draught 4.80 m

Main engines 2 x Caterpillar 3516 C total 3730kW