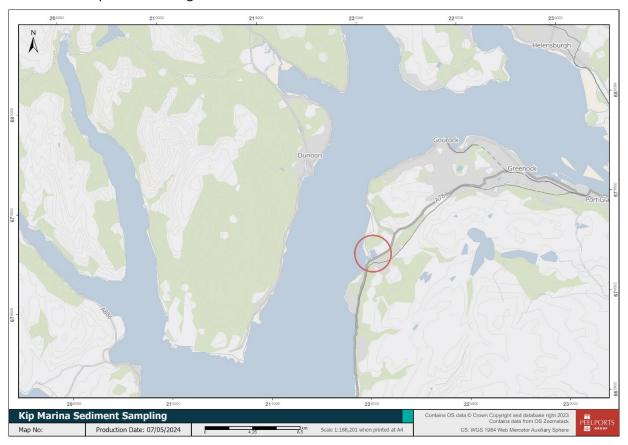

## NOTICE TO MARINERS No 47/24 FIRTH OF CLYDE – KIP MARINA SEDIMENT SAMPLING

## **Chart 1907**

Mariners are advised that sediment sampling work is under way within Kip Marina for one day. Surveys will be conducted from a modular pontoon similar to the image below, supported by workboat FELIX. The craft will be limited in ability to manoeuvre during operational periods. A listening watch will be maintained on VHF Ch 12.