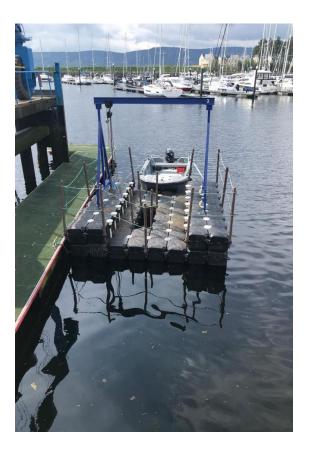

## **Chart 1907**

Mariners are advised that sediment sampling work is under way within Kip Marina for one day. Surveys will be conducted from a modular pontoon similar to the image below, supported by workboat FELIX. The craft will be limited in ability to manoeuvre during operational periods. A listening watch will be maintained on VHF Ch 12.